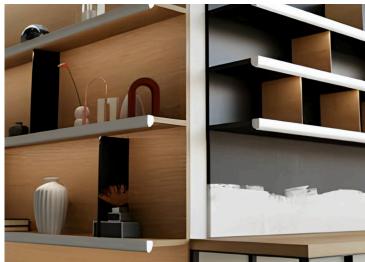

### **NEW! ELEGANCE AND DISCRETION**

Introducing the 168 aluminium profile. This innovative fixture is designed for easy installation by simply sliding it over a standard 5/8" shelf. This snap-on profile offers a seamless and efficient solution, and with a variety of snap-on lenses available, you can customize the lighting effect to suit your needs. The profile's unique design allows it to shine a gentle, angled light downwards at a 35-degree angle, creating a stunning illumination that enhances the visual appeal of objects displayed beneath the shelf.

#### **FEATURES**

- Designed for shelf installation.
- Available in 8 foot length.
- Custom fabrication up to 96 inches.
- Accommodates and protects the majority of our LED strips.
- Certified for the Canadian market.