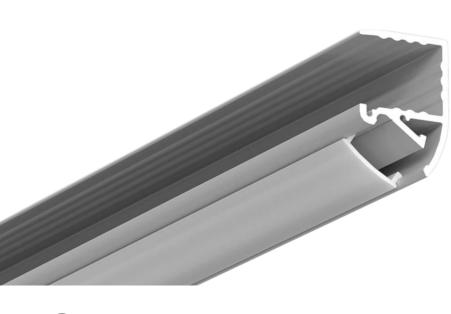

### **NEW! ELEGANCE AND DISCRETION**

Introducing the 168 aluminium profile. This innovative fixture is designed for easy installation by simply sliding it over a standard 5/8" shelf. This snap-on profile offers a seamless and efficient solution, and with a variety of snap-on lenses available, you can customize the lighting effect to suit your needs. The profile's unique design allows it to shine a gentle, angled light downwards at a 35-degree angle, creating a stunning illumination that enhances the visual appeal of objects displayed beneath the shelf.