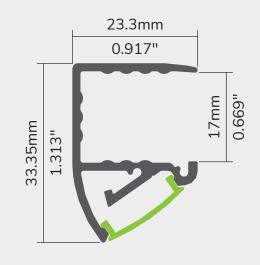

# 

### **ALUMINUM PROFILE - 168 SERIES**

LCPROF-168



YEARS WARRANTY

### **NEW! ELEGANCE AND DISCRETION**

Introducing the 168 aluminium profile. This innovative fixture is designed for easy installation by simply sliding it over a standard 5/8" shelf. This snap-on profile offers a seamless and efficient solution, and with a variety of snap-on lenses available, you can customize the lighting effect to suit your needs. The profile's unique design allows it to shine a gentle, angled light downwards at a 35-degree angle, creating a stunning illumination that enhances the visual appeal of objects displayed beneath the shelf.

### **TECHNICAL DRAWING**



#### **FEATURES**

- Designed for shelf installation.
- Available in 8 foot length.
- Custom fabrication up to 96 inches.
- Accommodates and protects the majority of our LED strips.
- Certified for the Canadian market.







# 

## **ALUMINUM PROFILE - 168 SERIES**

LCPROF-168





REC - Right endcap