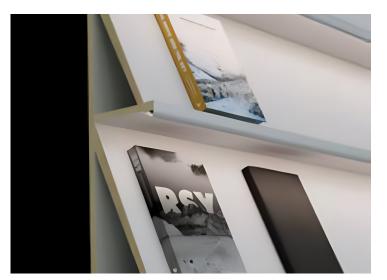

### **NEW! ELEGANCE AND DISCRETION**

Introducing the 168 aluminium profile. This innovative fixture is designed for easy installation by simply sliding it over a standard 5/8" shelf. This snap-on profile offers a seamless and efficient solution, and with a variety of snap-on lenses available, you can customize the lighting effect to suit your needs. The profile's unique design allows it to shine a gentle, angled light downwards at a 35-degree angle, creating a stunning illumination that enhances the visual appeal of objects displayed beneath the shelf.

#### **FEATURES**

- Designed for shelf installation.
- Available in 8 foot length.
- Custom fabrication up to 96 inches.
- Accommodates and protects the majority of our LED strips.
- Certified for the Canadian market.