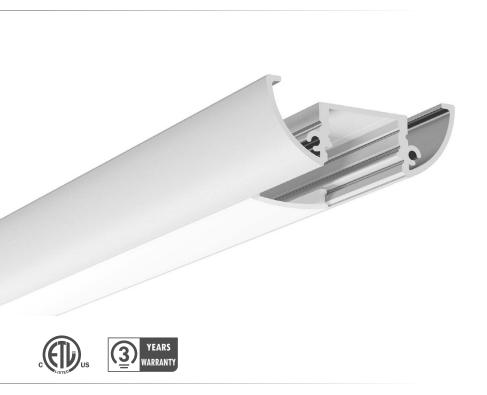

LCPROF-169

## **GREAT FOR UNDER CABINET LIGHTING**

A rounded profile especially designed to conceal mounting hardware and wires, the profile no. 169 can serve well for under cabinet lighting, or on any other surface as a mural fixture.