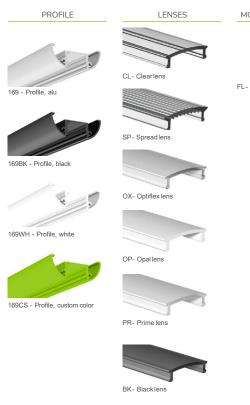

## **FEATURES**

- Designed to give a uniform light without hot spots with an opal or prime lens\*.
- Custom length by sections of 2 to 240 inches (6m).
- Application guide for 10mm (3/8-inch) LED engine or less.
- Made of ALCOA 6063-T5 aluminum alloy increasing heat dissipation.
- Its use increases the lifetime of your LED engine.
- Compatible with multiple installation accessories.
- Designed to meet North American woodworking standards.