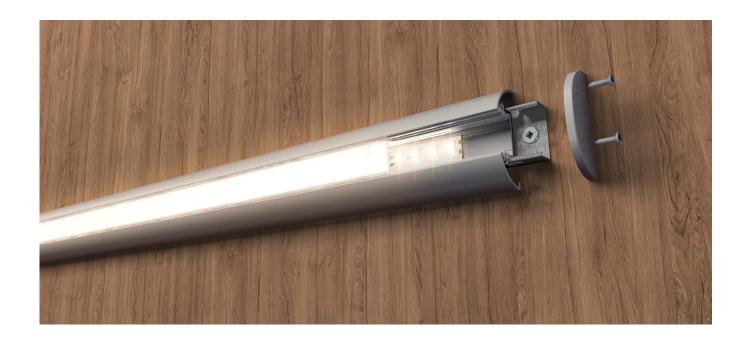

## **GREAT FOR UNDER CABINET LIGHTING**

A rounded profile especially designed to conceal mounting hardware and wires, the profile no. 169 can serve well for under cabinet lighting, or on any other surface as a mural fixture.