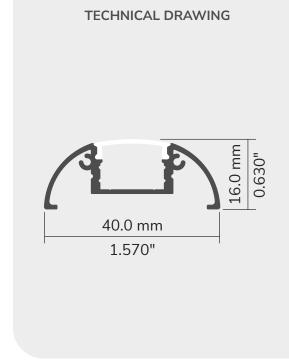

LCPROF-169

## **FEATURES**

- Designed to give a uniform light without hot spots with an opal or prime lens\*.
- Custom length by sections of 2 to 240 inches (6m).
- Application guide for 10mm (3/8-inch) LED engine or less.
- Made of ALCOA 6063-T5 aluminum alloy increasing heat dissipation.
- Its use increases the lifetime of your LED engine.
- Compatible with multiple installation accessories.
- Designed to meet North American woodworking standards.