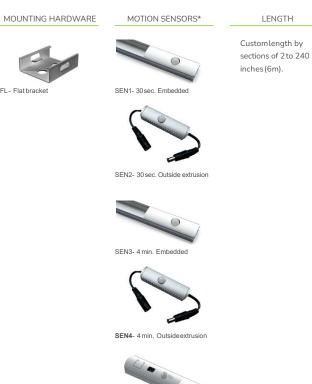

## **FEATURES**

- Designed to give a uniform light without hot spots with an opal or prime lens\*.
- Custom length by sections of 2 to 240 inches (6m).
- Application guide for 10mm (3/8-inch) LED engine or less.
- Made of ALCOA 6063-T5 aluminum alloy increasing heat dissipation.
- Its use increases the lifetime of your LED engine.
- Compatible with multiple installation accessories.
- Designed to meet North American woodworking standards.

**SEN5**- Intergrated proximity hand motion sensor