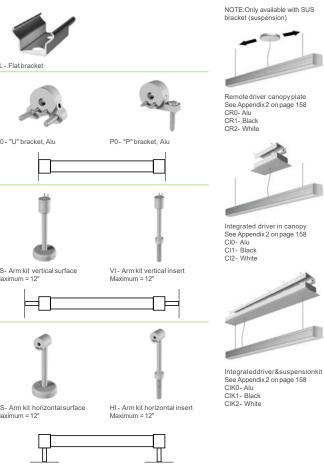

## **FEATURES**

- Ultra-compact size with a diameter of only 16mm (5/8in).
- All of the no.45 brackets allow adjusting lighting direction along the axis as desired.
- Custom length by sections of 2 to 240 inches (6m).
- Made of ALCOA 6063-T5 aluminum alloy increasing heat dissipation.
- Its use increases the lifetime of your LED engine.
- Compatible with multiple installation accessories.
- Designed to meet North American woodworking standards.

CANOPY