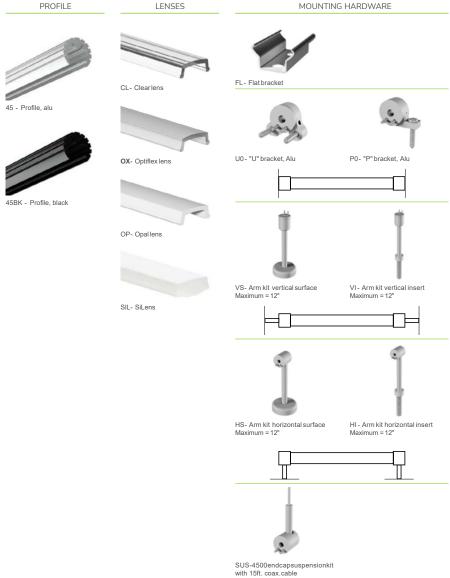

## **FEATURES**

- Ultra-compact size with a diameter of only 16mm (5/8in).
- All of the no.45 brackets allow adjusting lighting direction along the axis as desired.
- Custom length by sections of 2 to 240 inches (6m).
- Made of ALCOA 6063-T5 aluminum alloy increasing heat dissipation.
- Its use increases the lifetime of your LED engine.
- Compatible with multiple installation accessories.
- Designed to meet North American woodworking standards.