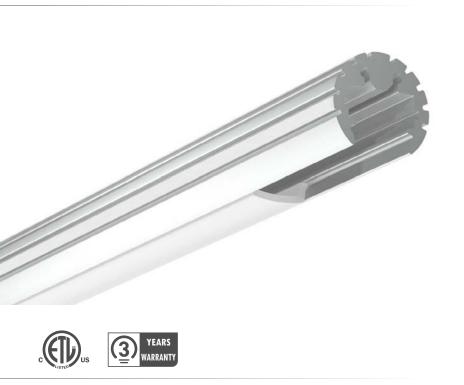

LCPROF-45

## **MEET OUR MAGIC WAND!**

A well cherished secret that we just have to brag about. The no.45 profile is a slim but extremely versatile display solution. With its ultra-compact size and its complete freedom of lighting direction, and accepting most LED strips, you will find many ways to install it with its wide variety of accessories.

## **FEATURES**

- Ultra-compact size with a diameter of only 16mm (5/8in).
- All of the no.45 brackets allow adjusting lighting direction along the axis as desired.
- Custom length by sections of 2 to 240 inches (6m).
- Made of ALCOA 6063-T5 aluminum alloy increasing heat dissipation.
- Its use increases the lifetime of your LED engine.
- Compatible with multiple installation accessories.
- Designed to meet North American woodworking standards.