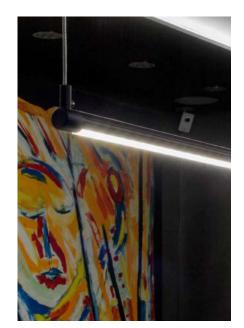

## **MEET OUR MAGIC WAND!**

A well cherished secret that we just have to brag about. The no.45 profile is a slim but extremely versatile display solution. With its ultra-compact size and its complete freedom of lighting direction, and accepting most LED strips, you will find many ways to install it with its wide variety of accessories.

## **FEATURES**

- Ultra-compact size with a diameter of only 16mm (5/8in).
- All of the no.45 brackets allow adjusting lighting direction along the axis as desired.
- Custom length by sections of 2 to 240 inches (6m).
- Made of ALCOA 6063-T5 aluminum alloy increasing heat dissipation.
- Its use increases the lifetime of your LED engine.
- Compatible with multiple installation accessories.
- Designed to meet North American woodworking standards.