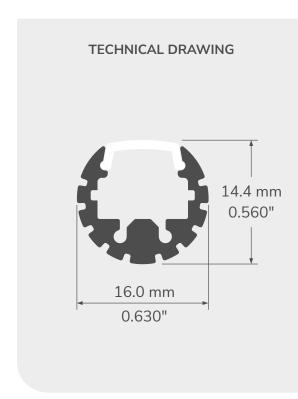

## **FEATURES**

- Ultra-compact size with a diameter of only 16mm (5/8in).
- All of the no.45 brackets allow adjusting lighting direction along the axis as desired.
- Custom length by sections of 2 to 240 inches (6m).
- Made of ALCOA 6063-T5 aluminum alloy increasing heat dissipation.
- Its use increases the lifetime of your LED engine.
- Compatible with multiple installation accessories.
- Designed to meet North American woodworking standards.