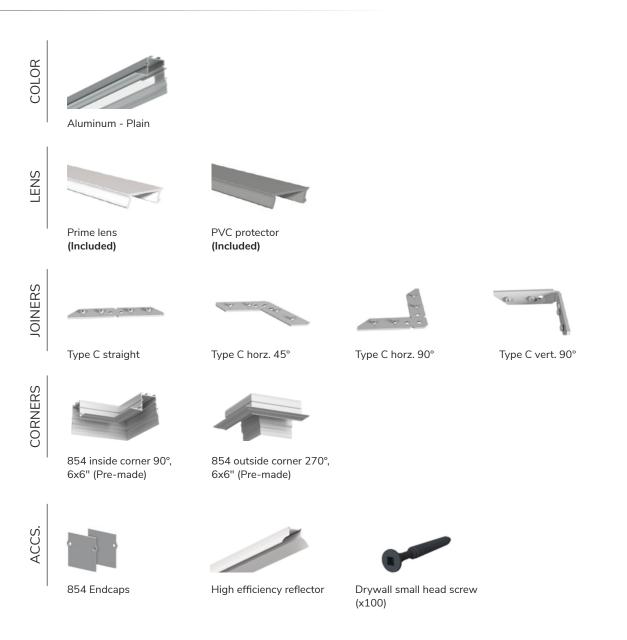

cation. With a wide range of LED light sources available, from warm and cozy 2400K to cool and crisp 6200K, including dynamic options like Dim to warm, Tunable White, RGB, and RGB white, you have the flexibility to create the perfect ambiance. Combining functionality with elegance, the refined look of the 854 profile effortlessly complements any project, delivering both style and performance.



#### **TECHNICAL DRAWING**



#### **FEATURES**

- Designed for corner walls and ceiling lighting.
- The grooved edges reduce the gap between screws and surface.
- Available in 8 foot length.
- Custom fabrication up to 96 inches.
- Accommodates and protects the majority of our LED strips.
- Certified for the Canadian market.





### **ALUMINUM PROFILE - 854 SERIES**

LCPROF-854

Type C vert. 45°