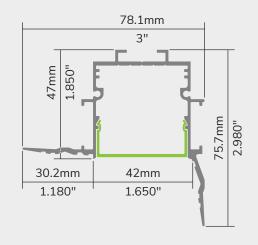

LE - 854 SERIES**

LCPROF-854



INNOVATION, PERFORMANCE, POWER.

Experience the seamless integration of light and surface with the innovative 854 profile. Designed to effortlessly blend into the structure, this profile ensures a cohesive and unobtrusive lighting solution. Its 90° edge on one side allows for precise contour lighting, enhancing the aesthetics of any application. With a wide range of LED light sources available, from warm and cozy 2400K to cool and crisp 6200K, including dynamic options like Dim to warm, Tunable White, RGB, and RGB white, you have the flexibility to create the perfect ambiance. Combining functionality with elegance, the refined look of the 854 profile effortlessly complements any project, delivering both style and performance.



#### **TECHNICAL DRAWING**



#### **FEATURES**

- Designed for corner walls and ceiling lighting.
- The grooved edges reduce the gap between screws and surface.
- Available in 8 foot length.
- Custom fabrication up to 96 inches.
- Accommodates and protects the majority of our LED strips.
- Certified for the Canadian market.





### **ALUMINUM PROFILE - 854 SERIES**

LCPROF-854

Type C vert. 45°