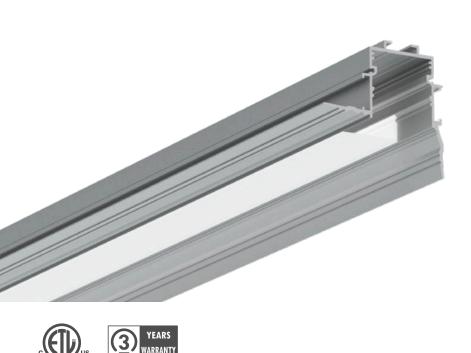

## **ALUMINUM PROFILE - 854 SERIES**

LCPROF-854

INNOVATION, PERFORMANCE, POWER.

Experience the seamless integration of light and surface with the innovative 854 profile. Designed to effortlessly blend into the structure, this profile ensures a cohesive and unobtrusive lighting solution. Its 90° edge on one side allows for precise contour lighting, enhancing the aesthetics of any application. With a wide range of LED light sources available, from warm and cozy 2400K to cool and crisp 6200K, including dynamic options like Dim to warm, Tunable White, RGB, and RGB white, you have the flexibility to create the perfect ambiance. Combining functionality with elegance, the refined look of the 854 profile effortlessly complements any project, delivering both style and performance.

#### **FEATURES**

- Designed for corner walls and ceiling lighting.
- The grooved edges reduce the gap between screws and surface.
- Available in 8 foot length.
- Custom fabrication up to 96 inches.
- Accommodates and protects the majority of our LED strips.
- Certified for the Canadian market.