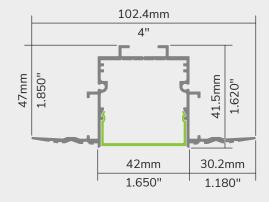

# 

## ALUMINUM PROFILE - 855 SERIES

LCPROF-855



#### **TECHNICAL DRAWING**



#### INNOVATION, PERFORMANCE, POWER.

Experience the seamless integration of light and surface with the innovative 855 profile. Designed to effortlessly blend into the structure, this profile ensures a cohesive and unobtrusive lighting solution. With a wide range of LED light sources available, from warm and cozy 2400K to cool and crisp 6200K, including dynamic options like Dim to warm, Tunable White, RGB, and RGB white, you have the flexibility to create the perfect ambiance. Combining functionality with elegance, the refined look of the 855 profile effortlessly complements any project, delivering both style and performance.

#### **FEATURES**

- Designed for recessed installation.
- The grooved edges reduce the gap between screws and surface.
- Available in 8 foot length.
- Custom fabr