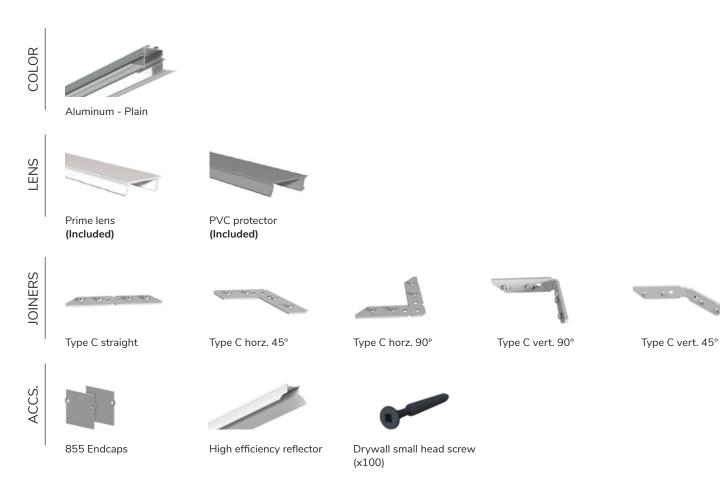

## ALUMINUM PROFILE - 855 SERIES

LCPROF-855

### **ALUMINUM PROFILE - 855 SERIES**

LCPROF-855

e ... .