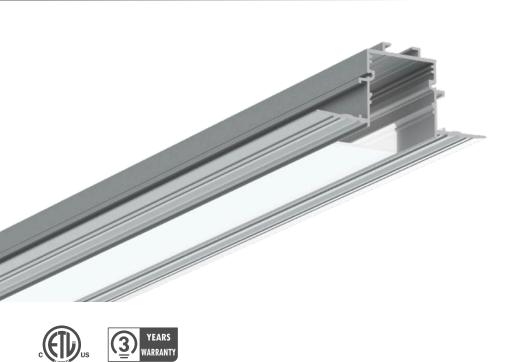

## ALUMINUM PROFILE - 855 SERIES

LCPROF-855

#### **FEATURES**

- Designed for recessed installation.
- The grooved edges reduce the gap between screws and surface.
- Available in 8 foot length.
- Custom fabrication up to 96 inches.
- Accommodates and protects the majority of our LED strips.
- Certified for the Canadian market.