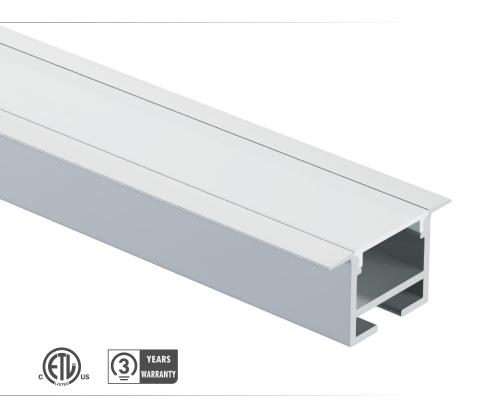

## A PILLAR OF YOUR ATMOSPHERE

This recessed profile is designed to make the light source invisible. Its dorsal rail and butterfly clips allows it to be attached to thin materials that do not have sufficient thickness for the use of conventional brackets. They can be painted to match your decor. Made of 6063T-5 aluminum, our LED extrusions can be installed both indoors and outdoors. Our 88 series aluminum profile can accommodate a variety of white and colored (RGB-RGBW) LED strips.