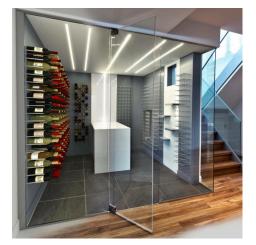

## A PILLAR OF YOUR ATMOSPHERE

This recessed profile is designed to make the light source invisible. Its dorsal rail and butterfly clips allows it to be attached to thin materials that do not have sufficient thickness for the use of conventional brackets. They can be painted to match your decor. Made of 6063T-5 aluminum, our LED extrusions can be installed both indoors and outdoors. Our 88 series aluminum profile can accommodate a variety of white and colored (RGB-RGBW) LED strips.

## **FEATURES**

- Designed for surface or suspended.
- Available in 8 and 16 foot lengths.
- Custom fabrication up to 192 inches.
- Certified for the Canadian market.
- Butterfly clips for easy and secure installation.
- For indoor and outdoor use.