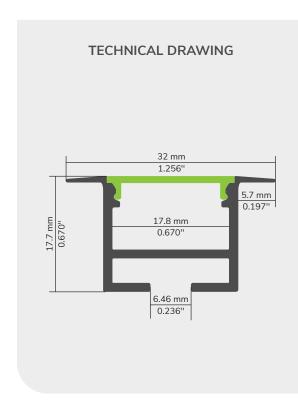

## A PILLAR OF YOUR ATMOSPHERE

This recessed profile is designed to make the light source invisible. Its dorsal rail and butterfly clips allows it to be attached to thin materials that do not have sufficient thickness for the use of conventional brackets. They can be painted to match your decor. Made of 6063T-5 aluminum, our LED extrusions can be installed both indoors and outdoors. Our 88 series aluminum profile can accommodate a variety of white and colored (RGB-RGBW) LED strips.