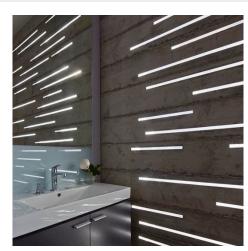

## A PILLAR OF YOUR ATMOSPHERE

This recessed profile is designed to make the light source invisible. Its dorsal rail and butterfly clips allows it to be attached to thin materials that do not have sufficient thickness for the use of conventional brackets. They can be painted to match your decor. Made of 6063T-5 aluminum, our LED extrusions can be installed both indoors and outdoors. Our 88 series aluminum profile can accommodate a variety of white and colored (RGB-RGBW) LED strips.

## **FEATURES**

- Designed for surface or suspended.
- Available in 8 and 16 foot lengths.
- Custom fabrication up to 192 inches.
- Certified for the Canadian market.
- Butterfly clips for easy and secure installation.
- For indoor and outdoor use.