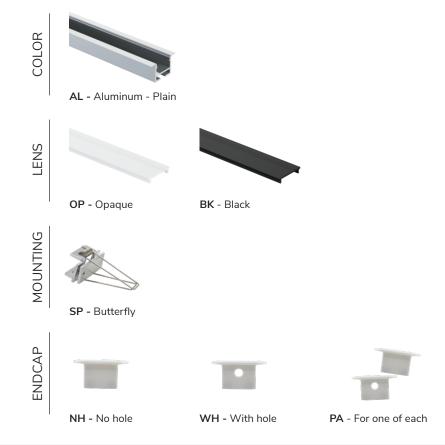

## **FILL TO ORDER**

| LC          | PROF -        | 88 -      |       | - OP     | - SP -      |        |
|-------------|---------------|-----------|-------|----------|-------------|--------|
| BRAND       | TYPE          | MODEL     | COLOR | LENS     | MOUNTING    | ENDCAP |
| STANDARD LE | NGTHS: 8'     | QUANTITY: |       | <u> </u> | ' QUANTITY: |        |
| CUSTOM LENG | THS (INCHES): |           |       |          |             |        |