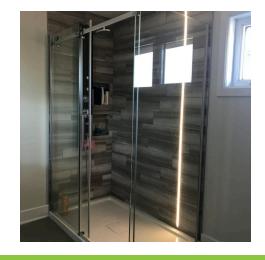

## A PILLAR OF YOUR ATMOSPHERE

This recessed profile is designed to make the light source invisible. Its dorsal rail and butterfly clips allows it to be attached to thin materials that do not have sufficient thickness for the use of conventional brackets. They can be painted to match your decor. Made of 6063T-5 aluminum, our LED extrusions can be installed both indoors and outdoors. Our 88 series aluminum profile can accommodate a variety of white and colored (RGB-RGBW) LED strips.

## **FEATURES**

- Designed for surface or suspended.
- Available in 8 and 16 foot lengths.
- Custom fabrication up to 192 inches.
- Certified for the Canadian market.
- Butterfly clips for easy and secure installation.
- For indoor and outdoor use.