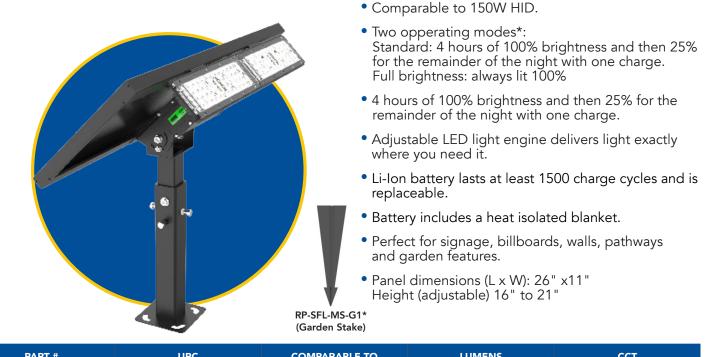

| PART #                          | UPC          | COMPARABLE TO | LUMENS | ССТ   |
|---------------------------------|--------------|---------------|--------|-------|
| SL-SFL-20W-40K-BK-G2            | 844006062477 | 150W HID      | 2000   | 4000K |
| RP-SFL-MS-G1*<br>(Garden Stake) | 844006039950 | N/A           | N/A    | N/A   |

\* RP-SFL-MS-G1 (Garden Stake) is an optional accessory & sold separately

solera-solar.com

847.380.3540

BATTERY

**Light Efficient Design RemPhos** 

LIGHT EFFICIENT DESIGN HEADQUARTERS 188 S. Northwest Highway • Cary, IL 60013 INNOVATION & MANUFACTURING CENTER 30 Log Bridge Road, Building 200 • Middleton, MA 01949 847.380.3540 • led-llc.com